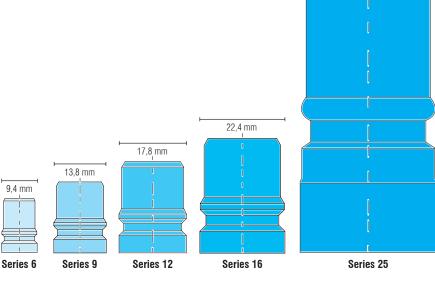

35,9 mm

# Nominal Diameter

6/9/12/16/25





Illustration scale 1:1



### **TECHNICAL DESCRIPTION**

Coupling series especially developed for connecting coolant lines on injection moulds.

Fully interchangeable with other brands with same plug profiles.

All dimensions and tolerances are made according to original specs.

### **CHART**





Series 25 Series 16 Series 12 Kv=6,12 Series 9 Kv=2,59 Series 6 Kv=0,83

Flow Rate I/min

#### Double Shut-Off



Series 25 Kv= 26 Series 16 \_Kv=8,99 \_ Series 12 Kv=4,34 Series 9 Series 6 Kv=0,76

## **MATERIAL**

### Coupling

Body Brass, Nickel Plated Locking Balls **AISI 420** Spring **AISI 301** Seal FKM

Series 6/9/12 **Series 16/25** Plug Plug Profile Brass, Nickel Plated Steel, Zinc Plated Brass, Nickel Plated Back Body Brass, Nickel Plated Brass Brass Valve **AISI 301 AISI 301** Sprin