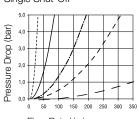

### **CHART**

Series 25 Series 16 Series 12 Kv=6,12 Series 9 Kv=2,59 Series 6 Kv=0,83

Flow Rate I/min

#### Double Shut-Off

Series 25 Kv= 26 Series 16 \_Kv=8,99 \_ Series 12 Kv=4,34 Series 9 Series 6 Kv=0,76