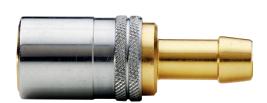

### **TECHNICAL DESCRIPTION**

Coupling series especially developed for connecting coolant lines on injection moulds.

Fully interchangeable with other brands with same plug profiles.

All dimensions and tolerances are made according to original specs.

### Coupling

Body Brass, Nickel Plated Locking Balls **AISI 420** Spring **AISI 301** Seal FKM

Series 6/9/12 **Series 16/25** Plug Plug Profile Brass, Nickel Plated Steel, Zinc Plated Brass, Nickel Plated Back Body Brass, Nickel Plated Brass Brass Valve **AISI 301 AISI 301** Spring Seal  $\mathsf{FKM}$ FKM