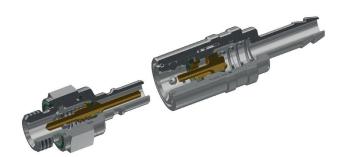

### Coupling

Body Brass, Nickel Plated Locking Balls **AISI 420** Spring **AISI 301** Seal FKM

Series 6/9/12 **Series 16/25** Plug Plug Profile Brass, Nickel Plated Steel, Zinc Plated Brass, Nickel Plated Back Body Brass, Nickel Plated Brass Brass Valve **AISI 301 AISI 301** Spring Seal  $\mathsf{FKM}$ FKM