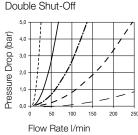

#### Double Shut-Off

Series 25 Kv= 26 Series 16 \_Kv=8,99 \_ Series 12 Kv=4,34 Series 9 Series 6 Kv=0,76