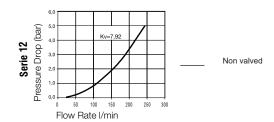

# **FRENCH SERIES**

# **Nominal Diameter**

# 08/12





## **CHART**







Series 08



Illustration scale 1:

#### **TECHNICAL DESCRIPTION**

Coupling series especially developed for connecting coolant lines on injection moulds.

Fully interchangeable with other brands with same plug profiles.

All dimensions and tolerances are made according to original specs.

#### **MATERIAL**

| Coupling      |                      | Plug |                      |
|---------------|----------------------|------|----------------------|
| Body          | Brass, Nickel Plated | Plug | Brass, Nickel Plated |
| Locking Balls | AISI 420             |      |                      |
| Spring        | AISI 301             |      |                      |
| Seal          | FKM                  |      |                      |
|               |                      |      |