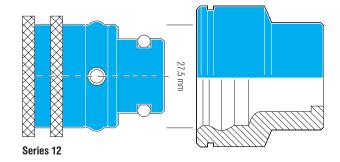

# **FRENCH SERIES**

# **Nominal Diameter**

# 08/12





## **CHART**







Series 08



Illustration scale 1:

#### **TECHNICAL DESCRIPTION**

Coupling series especially developed for connecting coolant lines on injection moulds.

Fully interchangeable with other brands with same plug profiles.

All dimensions and tolerances are made according to original specs.

#### **MATERIAL**

| Coupling      |                      | Plug |                      |
|---------------|----------------------|------|----------------------|
| Body          | Brass, Nickel Plated | Plug | Brass, Nickel Plated |
| Locking Balls | AISI 420             |      |                      |
| Spring        | AISI 301             |      |                      |
| Seal          | FKM                  |      |                      |
|               |                      |      |                      |

###