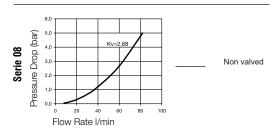

# **FRENCH SERIES**

# **Nominal Diameter**

# 08/12





## **CHART**







Series 08



Illustration scale 1:

#### **TECHNICAL DESCRIPTION**

Coupling series especially developed for connecting coolant lines on injection moulds.

Fully interchangeable with other brands with same plug profiles.

All dimensions and tolerances are made according to original specs.

#### **MATERIAL**

| Coupling      |                      | Plug |                      |
|---------------|----------------------|------|----------------------|
| Body          | Brass, Nickel Plated | Plug | Brass, Nickel Plated |
| Locking Balls | AISI 420             |      |                      |
| Spring        | AISI 301             |      |                      |
| Seal          | FKM                  |      |                      |
|               |                      |      |