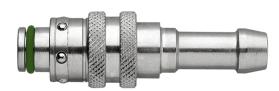

#### **TECHNICAL DESCRIPTION**

Coupling series especially developed for connecting coolant lines on injection moulds.

Fully interchangeable with other brands with same plug profiles.

All dimensions and tolerances are made according to original specs.