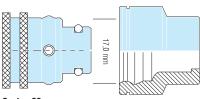

# **FRENCH SERIES**

# **Nominal Diameter**

# 08/12





## **CHART**







Series 08



Illustration scale 1:

#### **TECHNICAL DESCRIPTION**

Coupling series especially developed for connecting coolant lines on injection moulds.

Fully interchangeable with other brands with same plug profiles.

All dimensions and tolerances are made according to original specs.

#### **MATERIAL**

| Coupling      |                      | Plug |                      |
|---------------|----------------------|------|----------------------|
| Body          | Brass, Nickel Plated | Plug | Brass, Nickel Plated |
| Locking Balls | AISI 420             |      |                      |
| Spring        | AISI 301             |      |                      |
| Seal          | FKM                  |      |                      |
|               |                      |      |